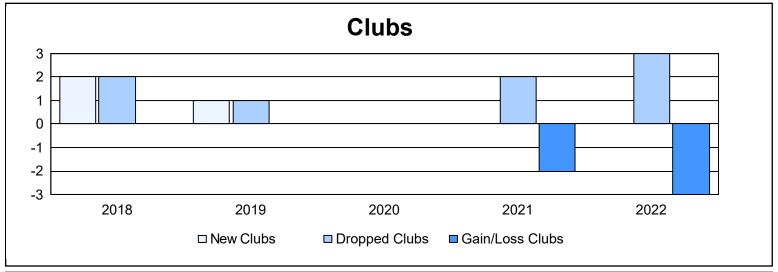

District 2 S5 As of June 2022 Cumulative

| Year      | New<br>Clubs | Dropped<br>Clubs | Gain/<br>Loss<br>Clubs | New<br>Members | Charter<br>Members | Reinstate<br>Members | Transfer<br>Members | Total<br>Member<br>Added | Total<br>Members<br>Dropped | Gain/<br>Loss<br>Members |
|-----------|--------------|------------------|------------------------|----------------|--------------------|----------------------|---------------------|--------------------------|-----------------------------|--------------------------|
| 2017-2018 | 2            | 2                | 0                      | 280            | 48                 | 4                    | 12                  | 344                      | 429                         | -85                      |
| 2018-2019 | 1            | 1                | 0                      | 285            | 25                 | 16                   | 48                  | 374                      | 321                         | 53                       |
| 2019-2020 | 0            | 0                | 0                      | 225            | 2                  | 13                   | 16                  | 256                      | 351                         | -95                      |
| 2020-2021 | 0            | 2                | -2                     | 212            | 2                  | 11                   | 9                   | 234                      | 289                         | -55                      |
| 2021-2022 | 0            | 3                | -3                     | 297            | 8                  | 15                   | 18                  | 338                      | 339                         | -1                       |
| Average   | 1            | 2                | -1                     | 260            | 17                 | 12                   | 21                  | 309                      | 346                         | -37                      |